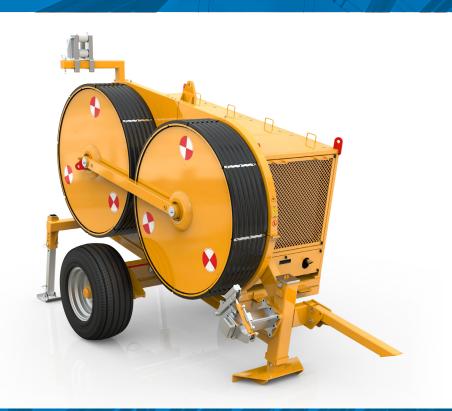

# MACHINES

7" color display. Radio remote control. Data Recorder.

INTEGRATED COVERS

ROPE CLAMP

#### CONFIGURATION

New Tesmec digital HMI. Lockable sound proof integrated covers. Rope clamp for reel change.

Negative self-acting hydraulic brake. Rigid axle 30 km/h. Grounding connection point.

Hydraulic front stabilizers. Power pack to control 1 reel stand or 1 reel winder.