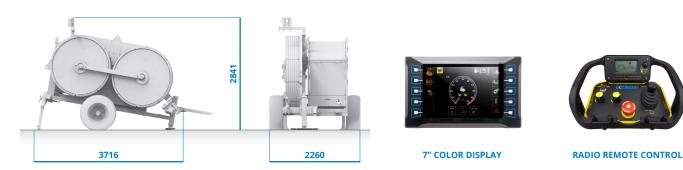

# MACHINES

7" color display. Radio remote control. Data Recorder.

INTEGRATED COVERS

ROPE CLAMP

#### CONFIGURATION

New Tesmec digital HMI. Lockable sound proof integrated covers. Rope clamp for reel change.

Negative self-acting hydraulic brake. Rigid axle 30 km/h. Grounding connection point.

Hydraulic front stabilizers. Power pack to control 1 reel stand or 1 reel winder.